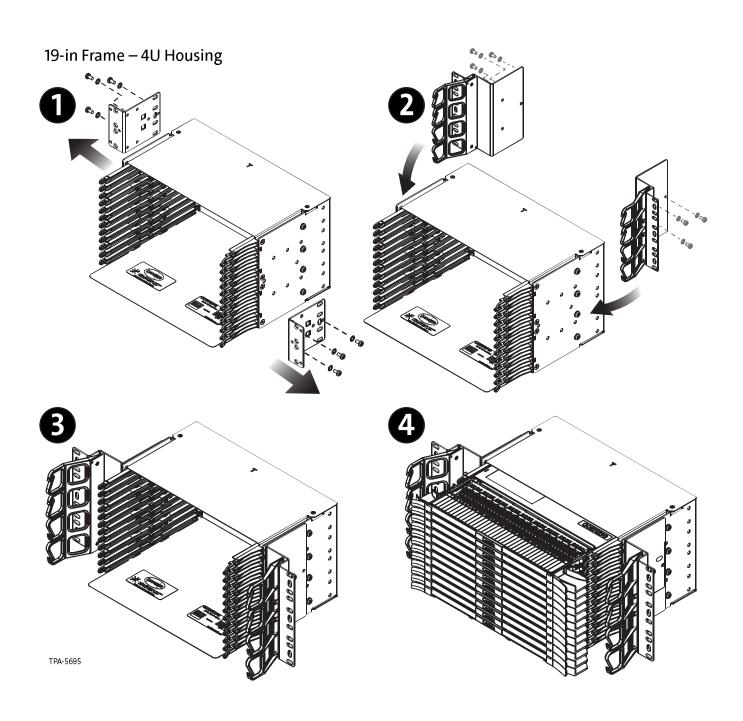

#### 3.2 **Install Brackets**

- Step 1: Remove existing mounting brackets from housing, retaining screws for the new brackets.
- Step 2: Install mounting bracket kit in the same location using the existing screws previously removed.
- Step 3: Slide Centrix<sup>™</sup> cassettes into the housing beginning at the bottom of the housing..

#### 19-in Frame Application 3.2.1

19-in Frame - 1U Housing