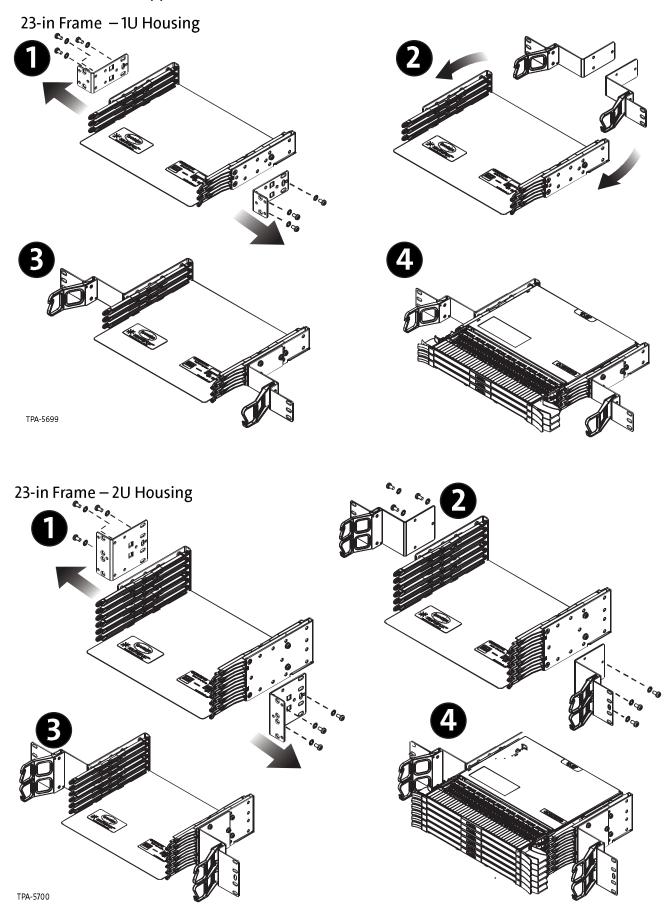

#### 3.2 **Install Brackets**

- Step 1: Remove existing mounting brackets from housing, retaining screws for the new brackets.
- Step 2: Install mounting bracket kit in the same location using the existing screws previously removed.
- Step 3: Slide Centrix<sup>™</sup> cassettes into the housing beginning at the bottom of the housing..

## 3.2.2 23-in Frame Application