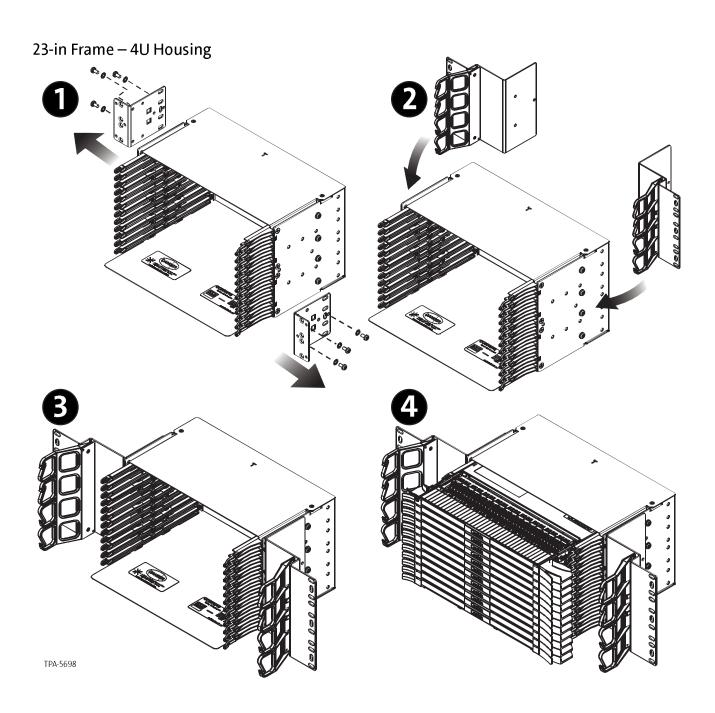

## 3.2.2 23-in Frame Application

#### 3.2 **Install Brackets**

- Step 1: Remove existing mounting brackets from housing, retaining screws for the new brackets.
- Step 2: Install mounting bracket kit in the same location using the existing screws previously removed.
- Step 3: Slide Centrix<sup>™</sup> cassettes into the housing beginning at the bottom of the housing..