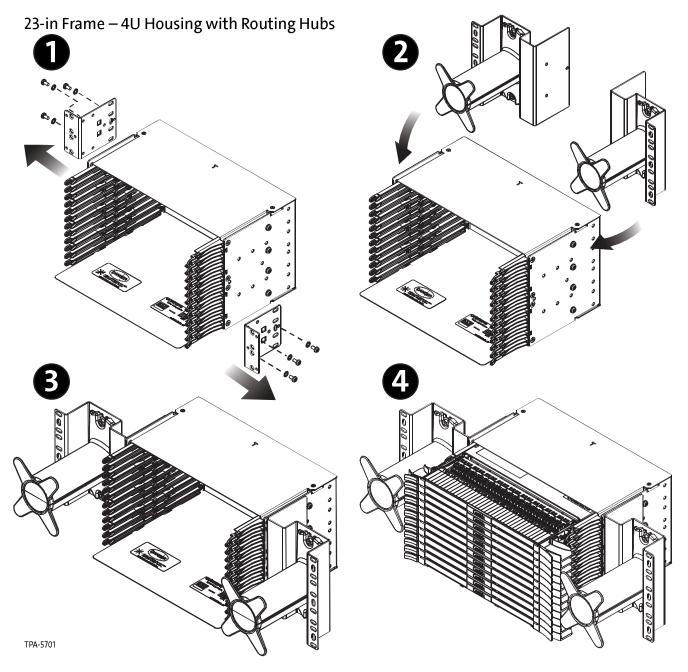

## 3.3 Install Routing Hub Kit onto Centrix™ 4U Housing for 23-in Frame Application

#### 3.2 **Install Brackets**

- Step 1: Remove existing mounting brackets from housing, retaining screws for the new brackets.
- Step 2: Install mounting bracket kit in the same location using the existing screws previously removed.
- Step 3: Slide Centrix<sup>™</sup> cassettes into the housing beginning at the bottom of the housing..