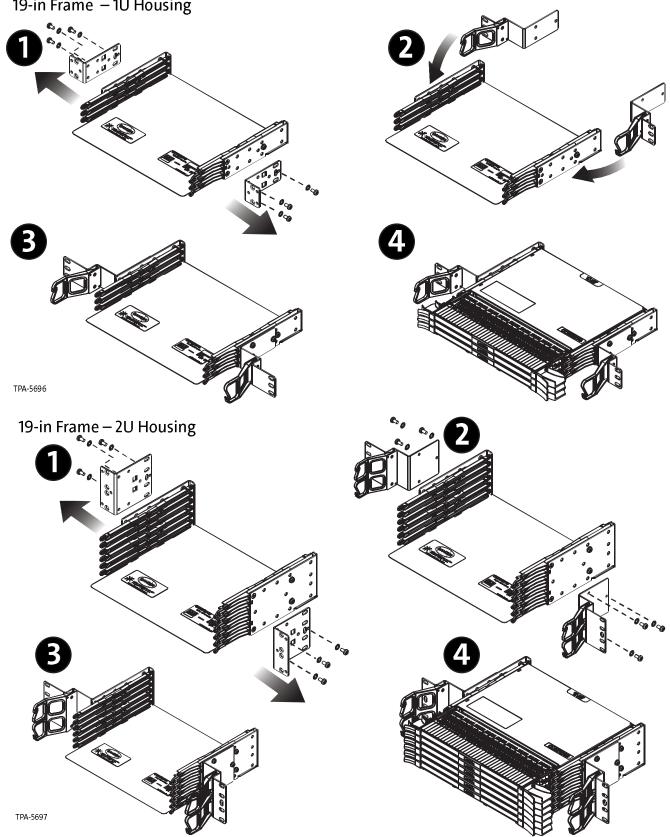

#### 3.2 **Install Brackets**

- Step 1: Remove existing mounting brackets from housing, retaining screws for the new brackets.
- Step 2: Install mounting bracket kit in the same location using the existing screws previously removed.
- Step 3: Slide Centrix<sup>™</sup> cassettes into the housing beginning at the bottom of the housing..

#### 19-in Frame Application 3.2.1

19-in Frame - 1U Housing