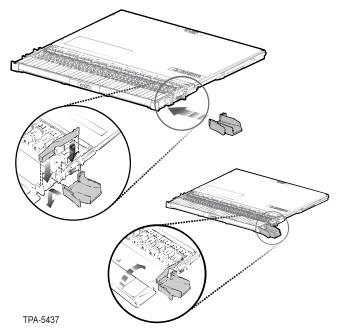

#### 3.1 Install Waterfall Kit

Install the optional right-hand waterfall kit (purchased separately) and retention clip on the right side of each cassette, if desired.

Figure 1